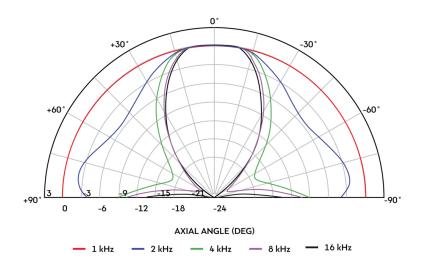

# **HF Horns**

# H1SC-8050

### **Compression driver horn**





### **General Specifications**

Horn type Exponential
Horn material ABS
Radiation pattern 80° x 50°
Cut off frequency 1.5kHz

# **Mounting Information**

 Height
 178mm / 7in

 Width
 178mm / 7in

 Depth
 88mm / 3.46in

Baffle cut-out 155mm / 6.1in diamet

er

Fitting Screw (35mm/1.38in d

iameter)

Throat exit 25.4mm / 1in Unit weight 0.2kg / 0.44lb

- Compatible for use with screw on compression drivers
- Hard wearing reinforced ABS

### Horizontalpolar

# 1 kHz — 2 kHz — 4 kHz — 8 kHz — 16 kHz

# **Packed Dimensions & Weight**

Single pack size W x D x H 186mm x 186mm x 102m

m / 7.3in x 7.3in x

4in

Single pack weight 0.22kg / 0.48lb

### **Vertical Polar**