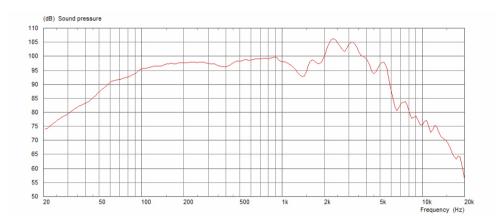

# **C**ELESTION

## **Guitar Speakers**

## Heritage Series G12-65







Originally created in the late 70s using more modern materials and techniques for a higher power handling the G12-65 is widely regarded as one of the best guitar speakers ever produced for use in a 4x12 cabinet. With its fast attack and tightly controlled low end the G12-65 had become a firm favourite with hard rock players by the early 80s. The precisely tuned mid-range and crisp defined top-end contribute to an aggressive crunch sound that punches through the mix while the mid-range warmth and detail give weight and depth to single notes.

#### 8 Frequency Response



### **General Specifications**

| Nominal Diameter       | 305mm / 12in  |
|------------------------|---------------|
| Power Rating           | 65W           |
| Rated impedance        | 8Ω or 15Ω     |
| Sensitivity            | 97dB          |
| Chassis type           | Pressed steel |
| Magnet type            | Ceramic       |
| Magnet weight          | 0.99kg / 35oz |
| Voice coil diameter    | 44mm / 1.75in |
| Voice coil material    | Round copper  |
| Frequency range        | 80-5000Hz     |
| Resonance frequency Fs | 85Hz          |
| DC resistance, Re      | 6.9 or 11.8   |
|                        |               |

### **Mounting Information**

| Cut-out diameter          | 283mm / 11.1in |
|---------------------------|----------------|
| Diameter                  | 309mm / 1