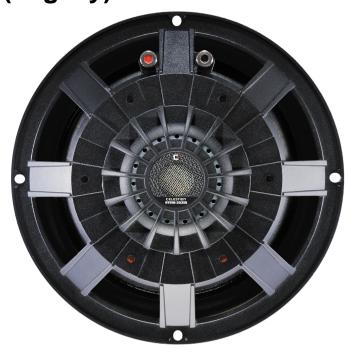

# **NTR10-2520E (Legacy)**

- · Vented cast aluminium heatsink
- Compact high flux Dual Magnet Motor design

### **Mounting Information**

Overall diameter 260mm / 10.24in
Overall depth 113mm / 4.45in
Cut-out diameter 235mm / 9.25in

Mounting hole dimensions 7.5x6.5mm / 0.3x0.26in

Number of mounting holes 4

Mounting hole PCD 244-247mm / 9.6-9.7in