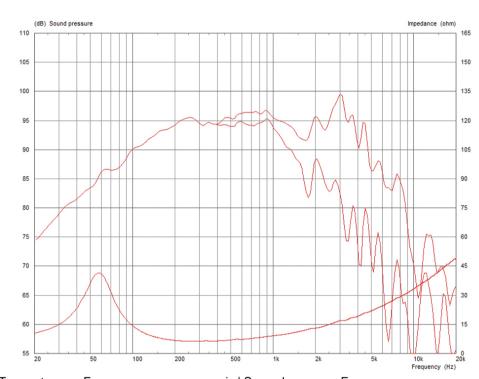

#### **Frequency Response and Impedance Curves**

Topmost curve: Frequency response on axis | Secondary curve: Frequency response at 45° off axis

Power rating: Tested for two hours using a continuous, band-limited pink noise signal as per AES standard. Power calculated on minimum impedance. Loudspeaker tested in free air.

Continuous power rating: Defined as 3dB greater than the AES rating.

Sensitivity: Measured on axis at 1W, 1m in 2 anechoic environment.

Parameters: Measured after unit subjected to pre-conditioning signal.