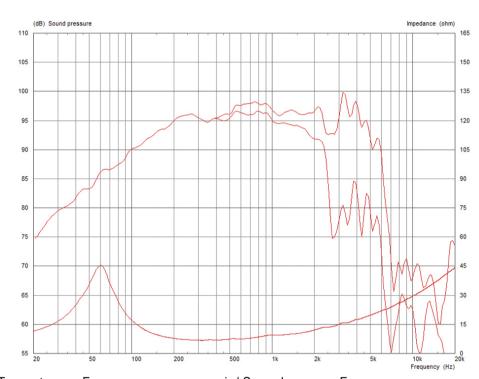

#### **Frequency Response and Impedance Curves**

Topmost curve: Frequency response on axis | Secondary curve: Frequency response at 45° off axis

Power rating: Tested for two hours using a continuous, band-limited pink noise signal as per AES standard. Power calculated on minimum impedance. Loudspeaker tested in free air.

Continuous power rating: Defined as 3dB greater than the AES rating.

Sensitivity: Measured on axis at 1W, 1m in 2 anechoic environment.

Parameters: Measured after unit subjected to pre-conditioning signal.