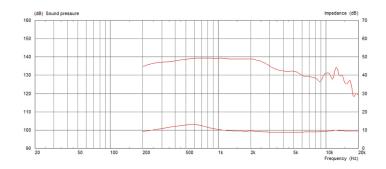

|
| Sensitivity                              | 107dB                            |
| Frequency range                          | 500-18,000Hz                     |
| Recommended min. crossover<br>(12dB/oct) | 800Hz                            |
| Magnet type                              | Ferrite                          |
| Voice coil diameter                      | 75mm / 3in                       |
| Voice coil material                      | Edgewound copper cla d aluminium |
| Diaphragm material<br>Surround material  | Titanium<br>Polyimide            |

### Mounting Information

Width Depth Fitting

Throat exit Unit weight 180mm / 7.0in 71mm / 2.8in Bolt (4 x M6 holes o n a 102mm/4in PCD) 50mm / 2in 4.8kg / 10.6lb

#### Frequency Response and Impedance Curves



#### Measured - Plane Wave Tube



## Measured - Exponential Horn 90° x 40° radiation pattern

**Power rating:** Tested for two hours on plane wave tube using a continuous, band-limited pink noise signal as per AES standard. Power calculated on minimum impedance.

**Continuous power rating:** Defined as 3dB greater than the AES rating.

**Sensitivity:** Measured on axis at 1W, 1m, using typical horn, in 2? anechoic environment.

#### **Packed Dimensions & Weight**

| Single pack size W x D x H | 214mm x 196mm x 82mm |
|----------------------------|----------------------|
|                            | / 8.4in x 7.7in x 3  |
|                            | .2in                 |
| Single pack weight         | 5.1kg / 11.2lb       |

#### **Repair kits**

T5526

Diaphragm repair kit  $8 \Om