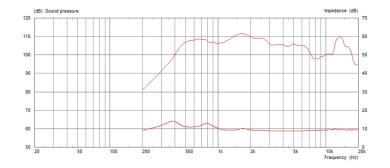

#### Frequency Response and Impedance Curves

## Measured - Exponential Horn 90° x 40° radiation pattern

**Power rating:** Tested for two hours on plane wave tube using a continuous, band-limited pink noise signal as per AES standard. Power calculated on minimum impedance.