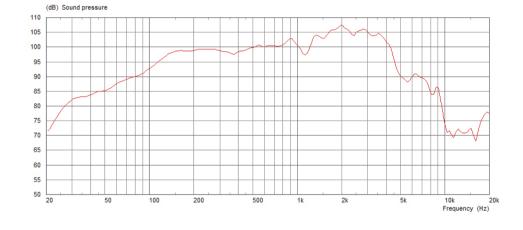

e delivering an extended low end response the 100-watt Fullback has a big deep voice delivering smooth and expressive tones seemingly without effort. While retaining our classic harmonically complex and finely detailed mid-range the larger 15 cone of the Fullback shifts this characteristic down a register. Clean sounds are warm and expressive revealing and enhancing the qualities of your amp and guitar without unnecessary colouration. Overdrive sounds are complex and musical; push harder for a weighty contralto growl with a softer warmer mid-range. Incorporating an eight hole chassis the Fullback is the ideal choice whether you're looking for the perfect upgrade for your 15 combo or you're looking for an interesting tonal alternative to a 12 guitar speaker.

#### **8 Frequency Response**



## **General Specifications**

**Nominal Diameter** 381mm / 15in **Power Rating** 100W Rated impedance  $8\Omega$  or  $16\Omega$ Sensitivity 99dB Chassis type Pressed steel Ceramic Magnet type Magnet weight 1.42kg / 50oz Voice coil diameter 50mm / 2in Voice coil material Round copper Frequency range 65-4000Hz Resonance frequency Fs 85Hz DC resistance, Re 6.4

## **Mounting Information**

Cut-out diameter 351mm / 13.8in

Diameter 385mm / 15.2in

Magnet structure diameter 156mm / 6.1in

Mounting hole dimensions 9.2x7.9mm / 0.36x0.24in

Mounting hole PCD 369mm / 14.6in

Number of mounting holes 8

Chassis depth (inc gasket 117mm / 4.58in

Magnet depth 36mm / 1.42in
Overall depth 152.9mm / 6.0in
Unit weight 4.8kg / 10.6lb

CELESTION

Celestion, Claydon Business Park, Great Blakenham, Ipswic