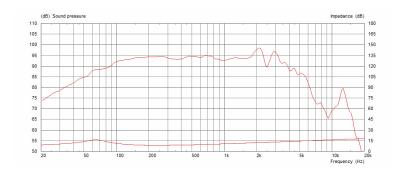

uty driver truly delivers bass you can feel as well as hear.

### **General Specifications**

Nominal Diameter 254mm / 10in
Power Rating 200W
Rated impedance 8&ohm
Sensitivity 94dB
Magnet type Ferrite
Voice coil diameter 50.8mm / 2in
Voice coil material Copper

Former material

Copper

Polyimide

Cone material

Kevlar loaded paper

Surround material Cloth-sealed
Frequency range 45-3500Hz
Gap height (Hg) 8mm / 0.3in
VC winding height (Hvc) 16mm / 0.62in

# **Mounting Information**

Unit weight

Cut-out diameter 229mm / 9in Diameter 256mm / 10.1in Mounting hole dimensions 6x8mm / 0.24x0.31in 245mm / 9.6in Mounting hole PCD Number of mounting holes 4 Chassis depth (inc gasket) 76mm / 3.06in Magnet depth 34mm / 1.34in Overall depth 110mm / 4.3in

3kg / 6.6lb

### **8&ohm Frequency Response**



#### **Parameters**

**Xmax** 

Sd 346.4cm2 / 53.69in <sup>2</sup> Fs 66.3Hz Mms 32.6g / 1.15oz Qms 3.92 Qes 0.501 0.444 Qts Re 5.85&ohm 30I / 1.06ft <sup>3</sup> Vas Bi 12.59Tm Cms 0.177mm/N Rms 3.46g/s Le (at 1kHz) 0.75mH

4mm / 0.15in