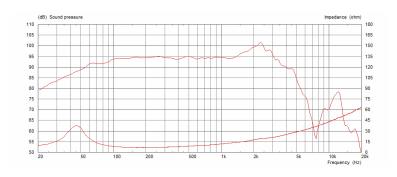

id-range necessary to break through in any performance situation.

### **General Specifications**

**Nominal Diameter** 305mm / 12in Power Rating 200W Rated impedance 8&ohm 94dB Sensitivity Magnet type **Ferrite** Voice coil diameter 50.8mm / 2in Voice coil material Copper Former material Polyimide

Cone material Kevlar loaded paper

Surround material Cloth-sealed
Frequency range 45-3500Hz
Gap height (Hg) 8mm / 0.31in
VC winding height (Hvc) 16mm / 0.62in

# **Mounting Information**

Cut-out diameter 283mm / 11.1in
Diameter 309mm / 12.2in
Mounting hole dimensions 7.9mm / 0.31in
Mounting hole PCD 297mm / 11.7in
Number of mounting holes 8
Chassis depth (inc gasket) 96mm / 3.76in

Magnet depth 34mm / 1.34in
Overall depth 130mm / 5.1in
Unit weight 3.2kg / 7lb

## **8&ohm Frequency Response**



### **Parameters**

Xmax

| Sd           | 530.9cm2 / 82.29in <sup>2</sup> |
|--------------|---------------------------------|
| Fs           | 45Hz                            |
| Mms          | 47.6g / 1.68oz                  |
| Qms          | 2.74                            |
| Qes          | 0.49                            |
| Qts          | 0.42                            |
| Re           | 5.8Ω                            |
| Vas          | 104.6l / 3.7ft <sup>3</sup>     |
| Bi           | 12.71Tm                         |
| Cms          | 0.26mm/N                        |
| Rms          | 4.92kg/s                        |
| Le (at 1kHz) | 1.0mH                           |

4mm / 0.15in