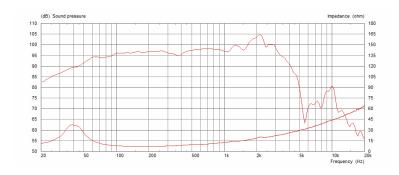

ar speaker truly is a powerhouse of deep bass tone.

## **General Specifications**

**Nominal Diameter** 381mm / 15in Power Rating 400W Rated impedance 8&ohm 96dB Sensitivity Magnet type Ferrite 76.2mm / 3in Voice coil diameter Voice coil material Copper

Former material Polyimide Cone material Kevlar loaded paper

Cloth-sealed Surround material 40-3500Hz Frequency range Gap height (Hg) 8mm / 0.3in VC winding height (Hvc) 17.5mm / 0.68in

### **Mounting Information**

Cut-out diameter 351mm / 13.8in Diameter 385mm / 15.2in 9.2x6.2mm / 0.36x0.2 Mounting hole dimensions

4in

Mounting hole PCD 369mm / 14.5in Number of mounting holes

Chassis depth (inc gasket) 117mm / 4.61in Magnet depth 46mm / 1.79in Overall depth 162mm / 6.4in Unit weight 4.9kg / 10.8lb

#### **8&ohm Frequency Response**



#### **Parameters**

Sd 855.3cm2 / 132.57in<sup>2</sup> Fs 35.1Hz Mms 83.32g / 2.94oz Qms 4.75 Qes 0.474 Qts 0.431 Re 5.7&ohm 246.7l / 8.7ft <sup>3</sup> Vas

Bi 15.06Tm
Cms 0.24mm/N
Rms 3.93kg/s
Le (at 1kHz) 0.87mH

Xmax 4.75mm / 0.18in