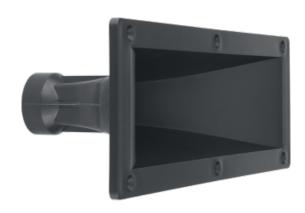

### **Compression driver horn**

### **General Specifications**

Horn type Exponential
Horn material ABS
Radiation pattern 90° x 40°
Cut off frequency 1.5kHz

# **Mounting Information**

 Height
 104mm / 4.1in

 Width
 296mm / 11.7in

 Depth
 145mm / 5.7in

Baffle cut-out 74x248mm / 2.9x9.8in Fitting Screw (35mm/1.38in d

iameter)

 $\begin{array}{ll} \text{Throat exit} & 25.1 \text{mm} \, / \, 1 \text{in} \\ \text{Unit weight} & 0.23 \text{kg} \, / \, 0.51 \text{lb} \\ \end{array}$ 