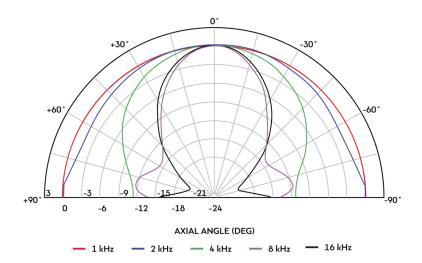

### Horizontalpolar

# +90° -1 kHz — 2 kHz — 4 kHz — 8 kHz — 16 kHz

### **Vertical Polar**