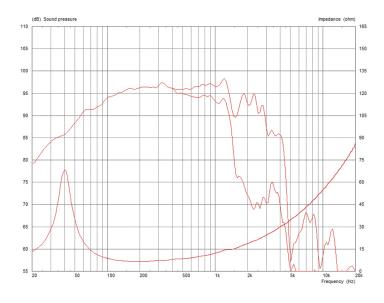

#### Frequency Response and Impedance Curves

Topmost curve: Frequency response on axis | Secondary curve: Frequency response at 45° off

axis

**Power rating:** Tested for two hours using a continuous, band-limited pink noise signal as per AES standard. Power calculated on minimum impedance. Loudspeaker tested in free air.

**Continuous power rating:** Defined as 3dB greater than the AES rating.

**Sensitivity:** Measured on axis at 1W, 1m in 2? anechoic environment.

**Parameters:** Measured after unit subjected to pre-conditioning signal.

**Xmax:** 0.5\*(Hvc-Hg) + 0.25\*Hg