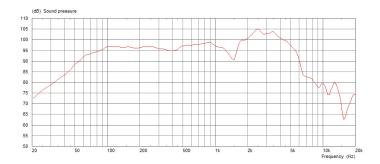

aker brings searing rock tones with plenty of low-end warmth and mid-band character.

#### **General Specifications**

Nominal Diameter 305mm / 12in

Power Rating 60W

Rated impedance 8&ohm or 16&ohm

Sensitivity 96dB

Chassis type Pressed steel
Magnet type Ceramic
Magnet weight 0.6kg / 20oz
Voice coil diameter 44mm / 1.75in
Frequency range 75-5000Hz

Resonance frequency Fs 75Hz

DC resistance, Re 6.82&ohm & 13.12&ohm

### **Mounting Information**

Cut-out diameter283mm / 11.1inDiameter309mm / 12.2inMagnet structure diameter115mm / 4.5inMounting hole dimensions7.9mm / 0.31inMounting hole PCD297mm / 11.7in

Number of mounting holes 8

Chassis depth (inc gasket) 94mm / 3.68in Magnet depth 26mm / 1.02in Overall depth 120mm / 4.7in Unit weight 2.5kg / 5.5lb

#### **8&ohm Frequency Response**