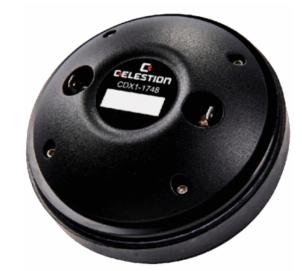

### CDX1-1748

1-inch exit ferrite magnet compression driver

- 1,600Hz recommended min. crossover freq (12dB/oct)
- Single piece polyimide diaphragm and surround
- Sound Castle soft clamping diaphragm assembly
- Screw fitting

### Mounting Information

Width Depth Fitting

Bolt version Throat exit Unit weight 120mm / 4.7in 53mm / 2.1in Screw (35mm/1.38in d iameter) CDX1-1747 25mm / 1in 2.3kg / 5.1lb