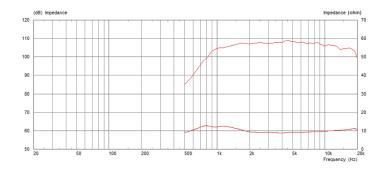

requency range                          | 1000-20,000Hz        |
| Recommended min. crossover<br>(12dB/oct) | 1600Hz               |
| Magnet type                              | Ferrite              |
| Voice coil diameter                      | 44mm / 1.75in        |
| Voice coil material                      | Edgewound copper cla |
|                                          | d aluminium          |
| Diaphragm material                       | Polyimide            |
| Surround material                        | Polyimide            |

### Mounting Information

Width Depth Fitting

Bolt version Throat exit Unit weight 120mm / 4.7in 53mm / 2.1in Screw (35mm/1.38in d iameter) CDX1-1747 25mm / 1in 2.3kg / 5.1lb

#### Frequency Response and Impedance Curves



#### Measured - Plane Wave Tube



## Measured - Exponential Horn 90° x 40° radiation pattern

**Power rating:** Tested for two hours on plane wave tube using a continuous, band-limited pink noise signal as per AES standard. Power calculated on minimum impedance.

**Continuous power rating:** Defined as 3dB greater than the AES rating.

**Sensitivity:** Measured on axis at 1W, 1m, using typical horn, in 2? anechoic environment.

#### **Packed Dimensions & Weight**

| Single pack size W x D x H | 140mm x 170mm x 70mm<br>/ 5.5in x 6.7in x 2<br>.8in |
|----------------------------|-----------------------------------------------------|
|                            | .011                                                |
| Single pack weight         | 3kg / 6.6lb                                         |
| Multi pack qty