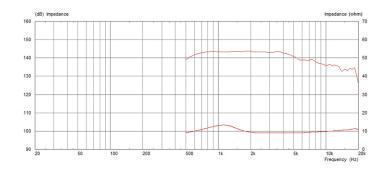

#### Frequency Response and Impedance Curves

#### Measured - Plane Wave Tube

## Measured - Exponential Horn 90° x 40° radiation pattern

**Power rating:** Tested for two hours on plane wave tube using a continuous, band-limited pink noise signal as per AES standard. Power calculated on minimum impedance.