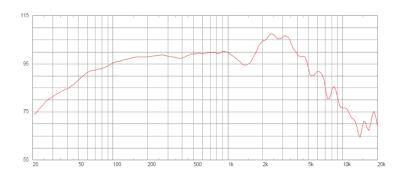

ponsive, and let your hemp tone shine through.

#### **General Specifications**

Nominal Diameter 305mm / 12in

Power Rating 50W

Rated impedance 8&ohm or 16&ohm

Sensitivity 99dB

Chassis type Pressed steel
Magnet type Ceramic
Magnet weight 0.9kg / 35oz
Voice coil diameter 44mm / 1.75in
Voice coil material Round copper
Frequency range 75-5000Hz

Resonance frequency Fs 75Hz

DC resistance, Re 6.17&ohm & 12.95&ohm

### **Mounting Information**

Cut-out diameter 283mm / 11.1in
Diameter 309mm / 12.2in
Magnet structure diameter 150mm / 5.9in
Mounting hole dimensions 7.9mm / 0.31in
Mounting hole PCD 297mm / 11.7in

Number of mounting holes 8

Chassis depth (inc gasket) 91mm / 3.58in
Magnet depth 39mm / 1.52in
Overall depth 130mm / 5.1in
Unit weight 3.6kg / 7.9lb

#### 8&ohm Frequency Response