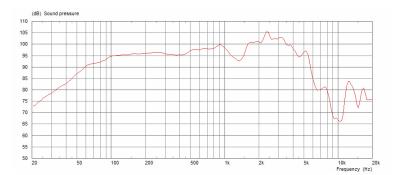

th a big bass presence.

#### **General Specifications**

**Nominal Diameter** 305mm / 12in 100W **Power Rating** 4&ohm, 8&ohm or 16&oh Rated impedance Sensitivity 97dB Pressed steel Chassis type Magnet type Ceramic Magnet weight 0.9kg / 35oz Voice coil diameter 50.8mm / 2in Voice coil material Round copper Frequency range 80-5000Hz Resonance frequency Fs 86Hz

DC resistance, Re 3.4&ohm, 7.4&ohm & 14.8

3&o hm

m

### **Mounting Information**

Cut-out diameter 283mm / 11.1in Diameter 309mm / 12.2in Magnet structure diameter 148mm / 5.8in Mounting hole dimensions 7.9mm / 0.31in Mounting hole PCD 297mm / 11.7in Number of mounting holes 4 Chassis depth (inc gasket) 91mm / 3.6in Magnet depth 33mm / 1.3in Overall depth 124mm / 4.9in Unit weight 3.2kg / 7.1lb

#### **8&ohm Frequency Response**