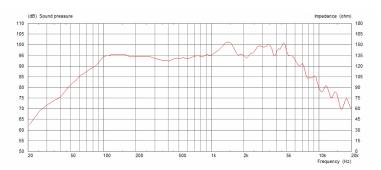

around.

#### **General Specifications**

Nominal Diameter Power Rating Rated impedance Sensitivity Chassis type Magnet type Magnet weight Voice coil diameter Voice coil diameter Voice coil material Frequency range Resonance frequency Fs DC resistance, Re 203mm / 8in 20W 4&ohm, 8&ohm or 16&oh 95dB m Pressed steel Ceramic 0.37kg / 13oz 25mm / 1in Round copper 100-5000Hz 120Hz 2.63&ohm, 6.55&ohm or 1 2

### **Mounting Information**

Cut-out diameter Diameter Magnet structure diameter Mounting hole dimensions Mounting hole PCD Number of mounting holes Chassis depth (inc gasket) Magnet depth Overall depth Unit weight 183mm / 7.2in 205mm / 8.1in 85mm / 3.3in 5x8mm / 0.19x0.31in 195mm / 7.7in 4 58mm / 2.28in 26mm / 1.02in 82.6mm / 3.3in 1kg / 2.2lb

8 8

&

0

h

#### 8&ohm Frequency Response