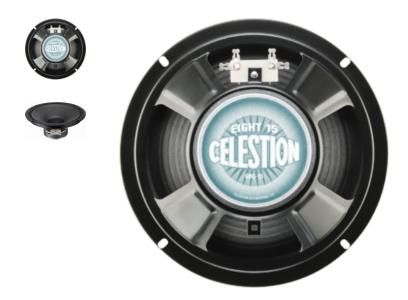

## Eight 15

8-inch guitar loudspeaker ideal for junior combos

The Eight 15 is ideal for upgrading your bedroom blaster with authentic British tone. Well-balanced mids and highs complement a surprisingly meaty bottom end - it's just about the biggest sounding 8 inch loudspeaker we've ever heard! The Eight 15 speaker is also available in 4? making it ready willing and able to blast new life into junior combos like the Fender® Champ<sup>™</sup> bringing extra depth girth and punch to your tone. Supersize the performance of your amp with the sonic might of the Eight 15 the fattest sounding 8-inch speaker around.

#### **General Specifications**

Nominal Diameter Power Rating Rated impedance Sensitivity Chassis type Magnet type Magnet weight Voice coil diameter Voice coil diameter Voice coil material Frequency range Resonance frequency Fs DC resistance, Re 203mm / 8in 20W 4&ohm, 8&ohm or 16&oh 95dB m Pressed steel Ceramic 0.37kg / 13oz 25mm / 1in Round copper 100-5000Hz 120Hz 2.63&ohm, 6.55&ohm or 1 2

### **Mounting Information**

Cut-out diameter Diameter Magnet structure diameter Mounting hole dimensions Mounting hole PCD Number of mounting holes Chassis depth (inc gasket) Magnet depth Overall depth Unit weight 183mm / 7.2in 205mm / 8.1in 85mm / 3.3in 5x8mm / 0.19x0.31in 195mm / 7.7in 4 58mm / 2.28in 26mm / 1.02in 82.6mm / 3.3in 1kg / 2.2lb