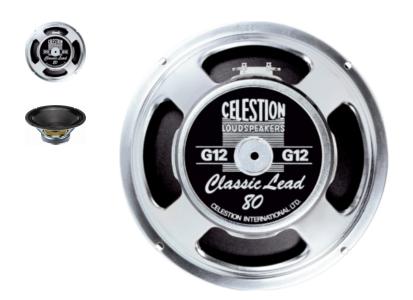

## **Classic Lead 80**

12-inch guitar speaker with fibreglass voice coil

Developed in the late '70s the Classic Lead guitar speaker uses a fibreglass voice coil former to deliver an 80W power rating and a unique dynamic sound.A firm favourite with lead guitarists the Classic Lead features a tightly controlled low-end with strong high bass / low mid punch aggressive mid range attack and a powerful yet controlled top-end.For power chords it has the tone to make its presence felt but the subtle high-frequency roll- off makes it ideal for solos able to project single notes on loud stages without becoming shrill.