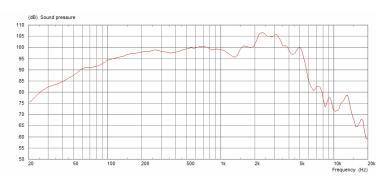

loud stages without becoming shrill.

### **General Specifications**

Nominal Diameter Power Rating Rated impedance Sensitivity Chassis type Magnet type Magnet weight Voice coil diameter Voice coil diameter Voice coil material Frequency range Resonance frequency Fs DC resistance, Re 305mm / 12in 80W 8&ohm or 16&ohm 99dB Pressed steel Ceramic 1.42kg / 50oz 55.5mm / 1.75in Round copper 80-5000Hz 85Hz 6.9 Ωor 11.8 Ω

### **Mounting Information**

283mm / 11.1in Cut-out diameter 309mm / 12.2in Diameter 156mm / 6.1in Magnet structure diameter Mounting hole dimensions 7.9mm / 0.31in 297mm / 11.7in Mounting hole PCD Number of mounting holes 4 97mm / 3.79in Chassis depth (inc gasket) Magnet depth 38mm / 1.51in Overall depth 135mm / 5.3in Unit weight 4.7kg / 10.4lb

#### 8&ohm Frequency Response