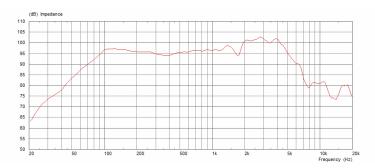

g; push hard and you're rewarded with full-blooded Celestion grind.

### **General Specifications**

Nominal Diameter Power Rating Rated impedance Sensitivity Chassis type Magnet type Magnet weight Voice coil diameter Voice coil material Frequency range Resonance frequency Fs DC resistance, Re 254mm / 10in 30W 8&ohm or 16&ohm 95dB Pressed steel Ceramic 0.37kg / 13oz 31mm / 1.25in Round copper 85-5000Hz 93.9Hz 6&ohm

#### **Mounting Information**

Cut-out diameter Diameter Magnet structure diameter Mounting hole dimensions Mounting hole PCD Number of mounting holes Chassis depth (inc gasket) Magnet depth Overall depth Unit weight 229mm / 9.0in 256mm / 10.1in 96mm / 3.8in 6x9mm / 0.24x35in 245mm / 9.6in 8 67mm / 2.64in 30mm / 1.16in 96mm / 3.8in 1.6kg / 3.5lb

#### 8&ohm Frequency Response