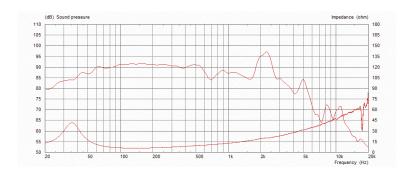

dust dome contributes to a particularly articulate treble response.

#### **General Specifications**

**Nominal Diameter** 254mm / 10in 400W Power Rating Rated impedance 8Ω Sensitivity 92dB Magnet type Ferrite Voice coil diameter 50mm / 2in Voice coil material Copper Former material Polyimide Cone material Cellulose

Surround material Triple roll, cloth s

ealed

4kg / 8.8lb

Frequency range 40-2200Hz
Gap height (Hg) 8mm / 0.3in
VC winding height (Hvc) 20.5mm / 0.8in

## **Mounting Information**

Unit weight

Cut-out diameter 233.2mm / 9.18in
Diameter 256mm / 10.1in
Mounting hole dimensions 6.4mm / 0.25in
Mounting hole PCD 245.4mm / 9.66in
Number of mounting holes 8
Chassis depth (inc gasket) 79mm / 9.33in
Magnet depth 36mm / 1.42in
Overall depth 108mm / 4.25in

## **Frequency response**



#### **Parameters**

Le (at 1kHz)

| 346.4cm2 / 53.69in <sup>2</sup> |
|---------------------------------|
| 37.5Hz                          |
| 39.8g / 1.4oz                   |
| 6.678                           |
| 0.493                           |
| 0.459                           |
| 5.8 Ω                           |
| 76.92l / 2.7ft <sup>3</sup>     |
| 10.51Tm                         |
| 0.453mm/N                       |
| 1.4kg/s                         |
|                                 |

Xmax 8.25mm / 0.32in

1.2mH