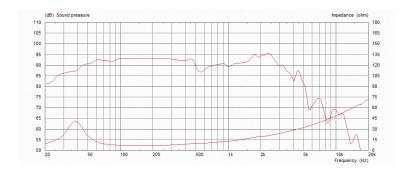

### **Frequency Response**

Surround material Triple roll, cloth s

ealed

Frequency range 35-2200Hz
Gap height (Hg) 8mm / 0.31in
VC winding height (Hvc) 20.5mm / 0.8in