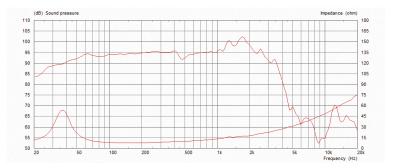

ive performance packed with sweet harmonic overtones.

### **General Specifications**

Nominal Diameter Power Rating Rated impedance Sensitivity Magnet type Voice coil diameter Voice coil material Former material Cone material Surround material

Frequency range Gap height (Hg) VC winding height (Hvc)

### **Mounting Information**

Cut-out diameter Diameter Mounting hole dimensions Mounting hole PCD Number of mounting holes Chassis depth (inc gasket) Magnet depth Overall depth Unit weight 353mm / 13.9in 385mm / 15.15in 6.4mm / 0.25in 370mm / 14.5in 8 116.3mm 13.74in 168mm / 6.6in 5.4kg / 12lb

381mm / 15in

63.5mm / 2.5in

Triple roll, cloth s

700W

97dB

Ferrite

Copper

Polyimide

Cellulose

8mm / 0.3in

20mm / 0.8in

ealed 35-2100Hz

8&ohm

#### **Frequency response**

#### Parameters



| Sd           | 855.3cm2 / 132.57in <sup>2</sup> |
|--------------|----------------------------------|
| Fs           | 33.1Hz                           |
| Mms          | 85.78g                           |
| Qms          | 4.232                            |
| Qes          | 0.525                            |
| Qts          | 0.604                            |
| Re           | 6.66Ω                            |
| Vas          | 213.9l / 7.6ft 3                 |
| Bi           | 13.88Tm                          |
| Cms          | 0.21mm/N                         |
| Rms          | 4.22kg/s                         |
| Le (at 1kHz) | 1.32mH                           |
| Xmax         | 8mm / 0.31in                     |
|              |                                  |



Celestion, Clay