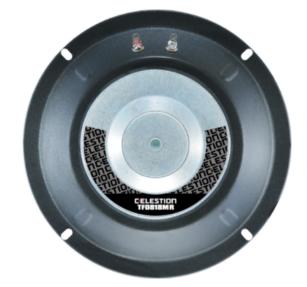

## **TF0818MR**

8-inch pressed steel chassis, ferrite magnet midrange driver

• Closed back midrange unit

#### **Mounting Information**

Overall diameter Overall depth Cut-out diameter Mounting hole dimensions

Number of mounting holes Mounting hole PCD

Unit weight

208mm / 8.19in 85mm / 3.35in 183mm / 7.2in 9.5x5.5mm / 0.37x0.2 2in 4 195-199mm / 7.68-7.8 3in 1.9kg / 4.2lb