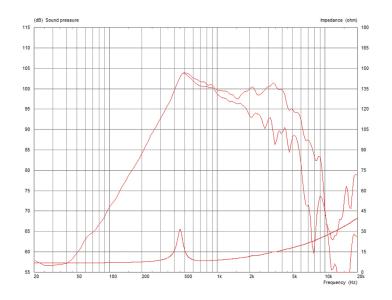

#### Frequency Response and Impedance Curves

Topmost curve: Frequency response on axis | Secondary curve: Frequency response at 45° off axis

Power rating: Tested for two hours using a

continuous, band-limited pink noise signal as per AES standard. Power calculated on minimum impedance. Loudspeaker tested in free air.

**Continuous power rating:** Defined as 3dB greater than the AES rating.

**Sensitivity:** Measured on axis at 1W, 1m in 2? anechoic environment.