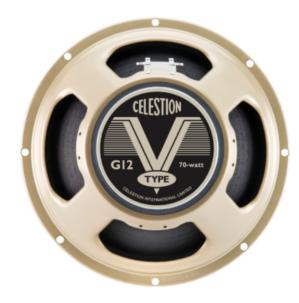

## V-Type

12-inch 70W Guitar Speaker

Combining decades of experience with advanced measurement and analysis the V-Type has been built using a carefully balanced 'recipe' of old and new design techniques. It produces a heady exciting modern vintage sound that just makes you want to keep on playing: a guitar speaker that delivers authentic Celestion tone whatever your style. The V-type is a sweet sounding speaker with a superbly balanced tonal signature that imparts a vintage musicality to your tone. Clean sounds are true across the lows mids and highs with just enough upper-mid chime and HF sparkle to add clarity and definition. Crank it up for a sizzling overdrive and raw rock tones with plenty of mid-band warmth to give body and substance to lead note playing

#### **General Specifications**

Nominal Diameter 305mm / 12in

Power Rating 70W

Rated impedance 8&ohm or 16&ohm

Sensitivity 98dB

Chassis type Pressed steel
Magnet type Ceramic
Magnet weight 0.88kg / 31oz
Voice coil diameter 44mm / 1.75in
Voice coil material Round copper
Frequency range 70-5000Hz