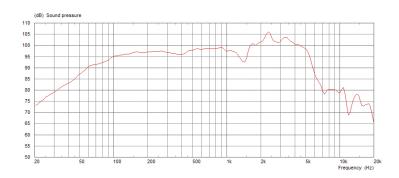

o give body and substance to lead note playing

#### **General Specifications**

Nominal Diameter 305mm / 12in

Power Rating 70W

Rated impedance 8&ohm or 16&ohm

Sensitivity 98dB

Chassis type Pressed steel
Magnet type Ceramic
Magnet weight 0.88kg / 31oz
Voice coil diameter 44mm / 1.75in
Voice coil material Round copper
Frequency range 70-5000Hz

Resonance frequency Fs 75Hz

DC resistance, Re 7.3&ohm or 12.9&ohm

### **Mounting Information**

Cut-out diameter 283mm / 11.1in
Diameter 309mm / 12.2in
Magnet structure diameter 134mm / 5.3in
Mounting hole dimensions 7.9mm / 0.31in
Mounting hole PCD 297mm / 11.7in

Number of mounting holes 8

Chassis depth (inc gasket) 94mm / 3.70in
Magnet depth 30mm / 1.18in
Overall depth 123mm / 4.8in
Unit weight 3.3kg / 7.2lb

#### 8&ohm Frequency Response