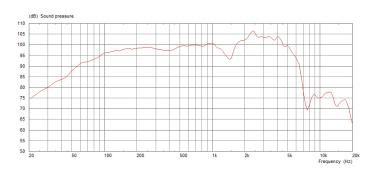

essiveness and exceptional musicality even at low power levels.

#### **General Specifications**

Nominal Diameter Power Rating Rated impedance Sensitivity Chassis type Magnet type Voice coil diameter Voice coil diameter Voice coil material Frequency range Resonance frequency Fs DC resistance, Re 305mm / 12in 90W 8&ohm or 16&ohm 100dB Pressed steel Alnico 44mm / 1.75in Round copper 75-5000Hz 75Hz 6.7&ohm & 13.1&ohm

### **Mounting Information**

Cut-out diameter 283mm / 11.1in Diameter 309mm / 12.2in Magnet structure diameter 128mm / 5.0in 7.9mm / 0.31in Mounting hole dimensions Mounting hole PCD 297mm / 11.7in Number of mounting holes 8 92mm / 3.63in Chassis depth (inc gasket) Magnet depth 73mm / 2.87in Overall depth 165mm / 6.5in Unit weight 4.2kg / 9.3lb

#### 8&ohm Frequency Response