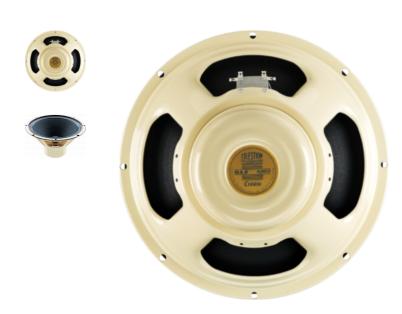

## **Celestion Cream**

12-inch 90W alnico guitar speaker

With a 90-watt power rating the Celestion Cream is purpose-built for vintage tones whatever kind of amp you use. By applying new technologies and manufacturing methods developed during the creation of our Creamback speakers we've been able to deliver a higher power rating while preserving the very essence of an alnico guitar speaker. Delivering a glorious laid-back attack the Cream exudes warm lows and a brilliant bell-like chime. It has smooth and organic mids further characterised by a fine-grained detail that adds a high-definition quality to the vocal range. The Cream has been specially created to bring alnico class to all kinds of amps from 1-watt to 90-watts. It conveys a satisfying warmth detailed expressiveness and exceptional musicality even at low power levels.