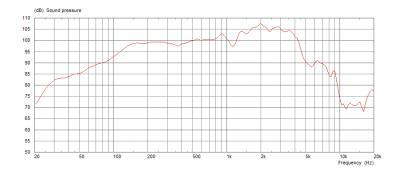

tonal alternative to a 12 guitar speaker.

#### **General Specifications**

Nominal Diameter 381mm / 15in Power Rating 100W

Rated impedance 8&ohm or 16&ohm

Sensitivity 99dB

Chassis type Pressed steel Ceramic Magnet type Magnet weight 1.42kg / 50oz Voice coil diameter 50mm / 2in Voice coil material Round copper Frequency range 65-4000Hz Resonance frequency Fs 85Hz DC resistance, Re 6.4&ohm

### **Mounting Information**

Cut-out diameter 351mm / 13.8in
Diameter 385mm / 15.2in
Magnet structure diameter 156mm / 6.1in

Mounting hole dimensions 9.2x7.9mm / 0.36x0.2

4in

Mounting hole PCD 369mm / 14.6in

Number of mounting holes 8

Chassis depth (inc gasket) 117mm / 4.58in
Magnet depth 36mm / 1.42in
Overall depth 152.9mm / 6.0in
Unit weight 4.8kg / 10.6lb

#### **8&ohm Frequency Response**